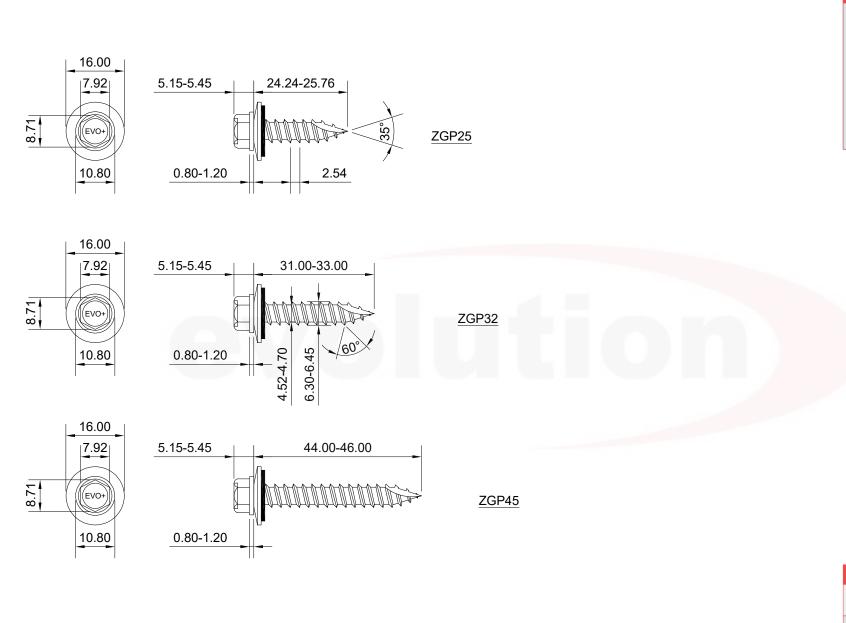

## PLEASE NOT

- 1. DO NOT SCALE
- All dimensions in millimeters unless otherwise noted. Structural sections to be designed by others. Evolution fasteners specified in accordance with material loads provided by project specific Engineer. Evolution fasteners must be installed as per best practice or manufactures guidelines.
- 3. Due to the nature of the product, this drawing is provided strictly without prejudice, without recourse, without liability, non-assumpsit, no assured value, errors and omissions excepted, subject to change without notice and all rights reserved. This drawing remains the intellectual property of Evolution Fasteners UK Ltd and must not be copied, altered or reproduced without the expressed, written approval of Evolution Fasteners UK Ltd. This drawing supersedes all