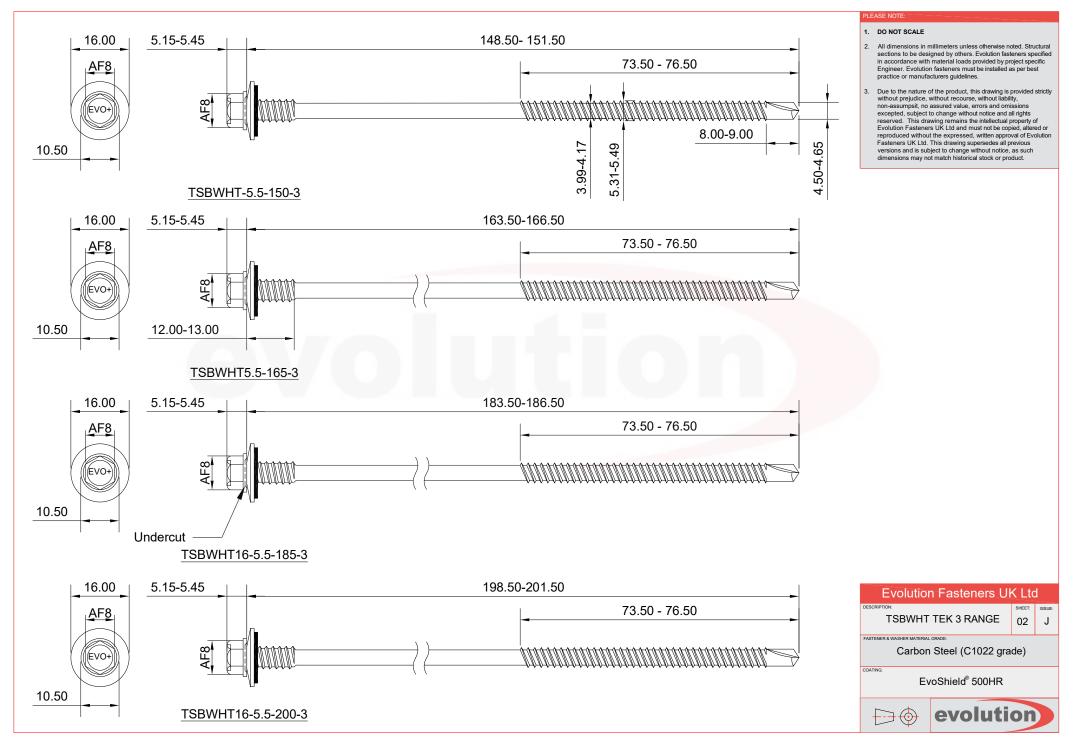

## PLEASE NOT

## 1. DO NOT SCALE

- All dimensions in millimeters unless otherwise noted. Structural sections to be designed by others. Evolution fasteners specified in accordance with material loads provided by project specific Engineer. Evolution fasteners must be installed as per best practice or manufactures guidelines.
- 3. Due to the nature of the product, this drawing is provided strictly without prejudice, without recourse, without liability, non-assumpsit, no assured value, errors and omissions excepted, subject to change without notice and all rights reserved. This drawing remains the intellectual property of Evolution Fasteners UK Ltd and must not be copied, altered or reproduced without the expressed, written approval of Evolution Fasteners UK Ltd. This drawing supersedes all previous versions and is subject to change without notice, as such dimensions may not match historical stock or product.