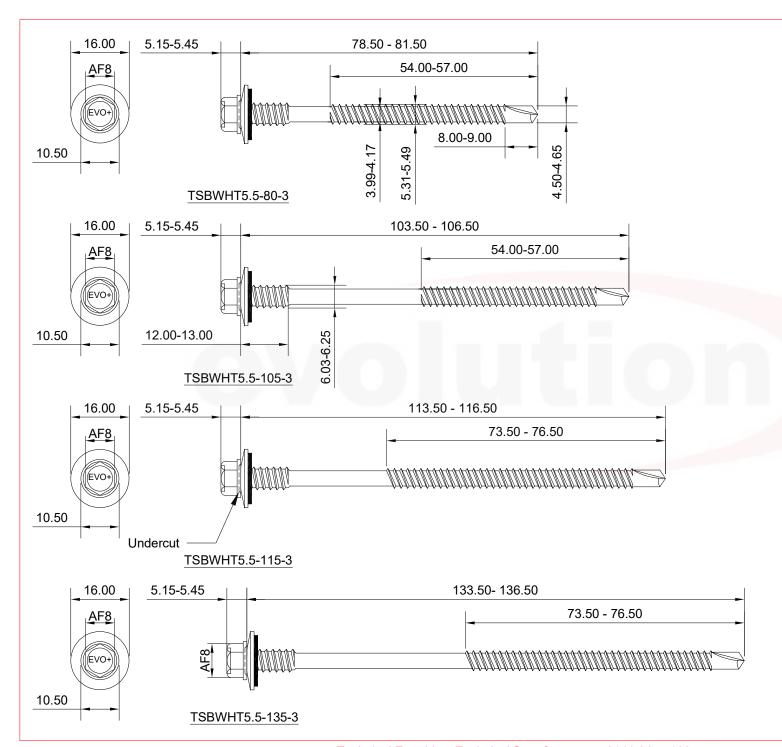

## PLEASE NOT

## 1. DO NOT SCALE

- All dimensions in millimeters unless otherwise noted. Structural sections to be designed by others. Evolution fasteners specified in accordance with material loads provided by project specific Engineer. Evolution fasteners must be installed as per best practice or manufactures guidelines.
- 3. Due to the nature of the product, this drawing is provided strictly without prejudice, without recourse, without liability, non-assumpsit, no assured value, errors and omissions excepted, subject to change without notice and all rights reserved. This drawing remains the intellectual property of Evolution Fasteners UK Ltd and must not be copied, altered or reproduced without the expressed, written approval of Evolution Fasteners UK Ltd. This drawing supersedes al