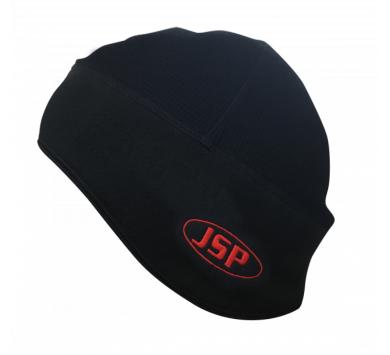

# Surefit™ Thermal Safety Helmet Liner

Medium to Large / AHV002-301-100

# DESCRIPTION

The SureFit™ Thermal Helmet Liner is compatible with all JSP EVO® Safety Helmets provides all day comfort and warmth, helping to prevent workers from wearing incompatible and dangerous alternatives such as hoodies underneath helmets.

#### **Thermal Insulation**

The SureFit™ Thermal Safety Helmet Liner provides the wearer with warmth and protection from cold environments. The deep edges are designed to cover the entire ear.

# **Fully Compatible**

The SureFit™ Thermal Safety Helmet Liner is compatible with all JSP safety helmets. The stretchy material is suitable for all head sizes and provides a nice tight fit for minimal interference and maximum comfort and warmth.