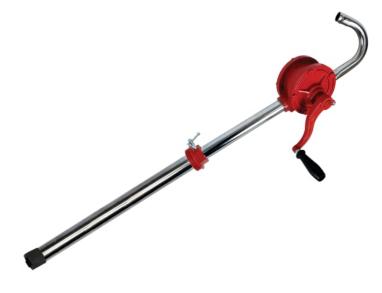

## **Cast Iron Rotary Pump**

The Faithfull Cast Iron Rotary Pump is an economical and simple solution for the manual dispensing of diesel and oil, primarily from a drum, but also from other types of storage tanks. Complete with a 2in bung adaptor for a secure hold and a built-in strainer to filter out any contaminants. Robust cast iron construction and a telescopic suction tube, that when extended can reach a maximum length of 1m. Due to the cast iron construction this pump is not suitable for handling liquids with a flash point below 55 C. Specification: Pipe Length: 1000mm Max. Capacity: 205 litres Max. Flow Rate: 310ml per revolution Max. Viscosity: 410cSt Oils up to: SAE140 Temperature Range: -10 C to 8#43 55 C