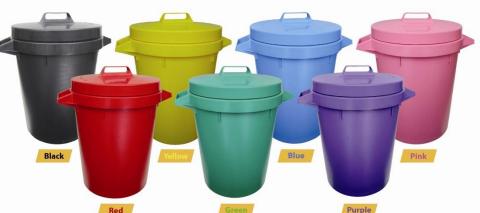

## 90 Litre Heavy Duty Dustbin

### Waste storage may need added durability and strength

#### Features

- Can be used indoors and outdoors as • weather resistant.
- Made from polypropylene for added • durability and strength.
- Polypropylene is a thermoplastic polymer • that does not absorb water to the same degree as some other plastics.
- Unlikely to form mould or deteriorate owing • to the presence of bacteria or other elements.
- Very durable and in order for it to break, a • significant level of damage will have to be done.

#### **Specifications**

- 54cm diameter base. •
- 64cm high (or 68cm clearance over handle).
- Carrying capacity of 90 litres.
- Clearance width over handle is 67cm.



020 8776 8957 www.britishbins.co.uk sales@britishbins.co.uk

Available in the following colours:



# **BritishBins**