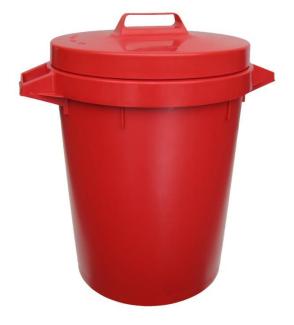

## 90 Litre Heavy Duty Dustbin

#### Features

- Can be used indoors and outdoors as • weather resistant.
- Made from polypropylene for added • durability and strength.
- Polypropylene is a thermoplastic polymer • that does not absorb water to the same degree as some other plastics.
- Unlikely to form mould or deteriorate owing • to the presence of bacteria or other elements.
- Very durable and in order for it to break, a • significant level of damage will have to be done.

#### **Specifications**

- 54cm diameter base. •
- 64cm high (or 68cm clearance over handle).
- Carrying capacity of 90 litres.
- Clearance width over handle is 67cm.

020 8776 8957 www.britishbins.co.uk sales@britishbins.co.uk