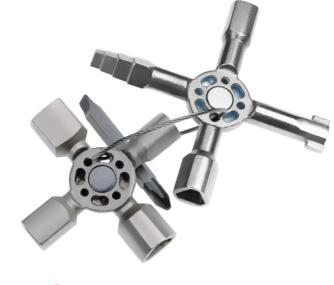

## Twinkey® Service Cabinet Key

The Knipex 00 11 01 TwinKey Service Cabinet Key is designed for the actuation of locking systems from the areas of facilities engineering (heating and sanitation, air conditioning, electro technology), gas and water supply and shut-off-systems. Consists of two 4-way spider keys connected using magnets providing space saving storage. It has a weight-optimised, zinc die-cast design. It has the following functions:  $4 \times \text{Square}$ : 5, 6-7, 8-9 10-11mm.  $3 \times \text{Triangular}$ : 7-8, 9-10 11-12mm.  $1 \times \text{Two-Way}$ : 3-5mm.  $1 \times \text{Half-moon}$ : 6mm.  $1 \times \text{Long}$  Execution Conical Square: 6, 7, 8 9mm.  $1 \times \text{Reversible}$  Bit (Slotted 1.0x7mm and PH2).