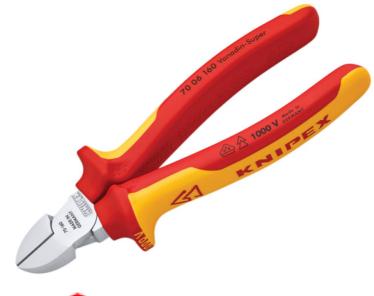

## **VDE Diagonal Cutter 160mm**

The Knipex 70 06 Series Diagonal Cutters are fitted with multi-component grips, VDE tested up to 10,000V and safe for work up to 1,000V. They conform to DIN EN / IEC 60900. With a narrow head style for use in confined areas. The head is made from forged, vanadium electric steel, multi stage oil-hardened. Chrome plated finish. High-quality material and precise workmanship for long service life. Precision cutting edges for soft and hard wire. The cutting edges additionally induction hardened, approx. 62 HRC. Provides clean cutting of thin copper wires, also at the cutting-edge tips. The indispensable diagonal cutter for all-round use. These Knipex VDE Diagonal Cutters have the following specification: Size: 160mm Cutting Capacity: Hard: 2.0mm, Medium: 2.8mm, Soft: 4.0mm