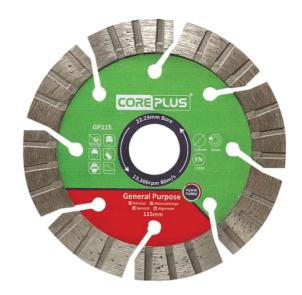

## **GP115 General-Purpose Hybrid Turbo Diamond Blade 115mm**

The CorePlus General-Purpose Diamond Blade utilises hybrid turbo technology (HTT), interspersed turbo segments provide the optimum balance between long life and fluid speed. It has a precision-engineered, high-grade steel tensioned core for a blade that spins true. A high concentration of premium-grade diamond per segment and a bonded cutting edge help to prevent the diamond from getting glazed over in use. Manufactured to EN 13236 quality standard. The CorePlus GP115 General-Purpose Hybrid Turbo Diamond Blade has the following specification: Diameter: 115mm Bore: 22.23mm Segment Height: 15mm Segment Width: 2.8mm