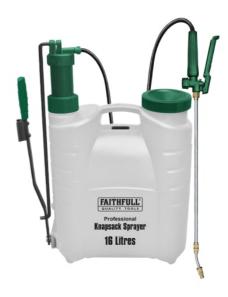

## **Professional Knapsack Sprayer with Viton® Seals 16 litre**

The Faithfull Professional Knapsack Sprayer is supplied fitted with Viton seals making them suitable for use with water-based and most solvent-based chemical products. It features a 'pump as you go' pressure action and large capacity, ideal for use in bigger gardens, vegetable plots or in the greenhouse and helps make light work of those big spraying jobs. Manufactured from shatterproof and frost resistant materials, the sprayer is fitted with pressure release safety valves and a trigger lock for continuous use when required. The flexible hose is equipped with an extendable stainless steel lance with an adjustable spray nozzle that permits easy access to difficult to reach areas. The shoulder harness may be fitted for either right or left-hand use. Specification: Working Capacity: 16 litre Working Pressure: 1.5-4.5 bar Area Coverage: 100m&sup2 -400m&sup2 Hose Length: 1.3m