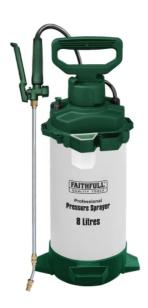

## **Professional Sprayer with Viton® Seals 8 litre**

The Faithfull Professional Sprayer is supplied fitted with Viton seals making them suitable for use with water-based and most solvent based chemical products. It features a fast pumping action and large capacity, ideal for use in large gardens, vegetable plots or in the greenhouse and helps make light work of all types of spraying applications. Manufactured from shatterproof and frost resistant materials, the sprayer is fitted with a pressure release safety valve and a trigger lock for continuous use when required. The flexible hose is equipped with an extendable stainless steel lance with an adjustable spray nozzle that permits easy access to difficult to reach areas. The sprayer has a sturdy stable base and is supplied complete with a handy measuring cup for accurate mixing. Specification: Working Capacity: 8 litre Working Pressure: 2.5 bar Area Coverage: 40m&sup2 -100m&sup2 Hose Length: 1.2m