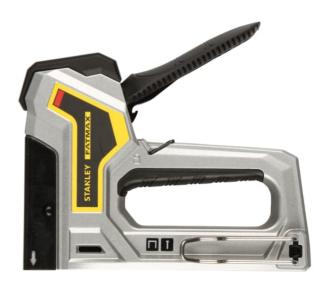

## TR350 FatMax Heavy-Duty Stapler / Nailer

This Stanley 6 TR350 FatMax Heavy-Duty Stapler / Nailer is a heavy-duty staple and brad nail gun with aluminium housing for added durability and long-lasting usability. It is designed for use on thin woods, also sheet materials, and suitable for applications such as gardening, wire netting, insulation, beading, fencing, trim work and panelling. The Handle has easy squeeze technology for reduced user fatigue and added driving power into materials. Its Fastener window provides clear visibility to determine when staple reload is required The Anti jam mechanism allows for continuous use and reliable operation. The Handle will lock down for safe storage and transportation, it also has a belt clip. Fires: STANLEY Type-G staples in 6mm (1-TRA704T), 8mm (1-TRA705T), 10mm (1-TRA706T), 12mm (1-TRA708T) and 14mm (1-TRA709T) and STANLEY Type-J Headed Brad Pins in 12mm (1-SWK-BN050T) and 15mm (1-SWK-BN625T).