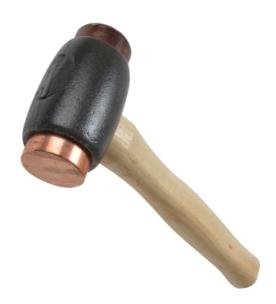

## 214 Copper / Hide Hammer Size 3 (44mm) 1600g

These Thor hammers are a general-purpose, soft-faced hammer for automotive and general engineering applications in assembly, repair and maintenance operations. Available in 6 different weights. The malleable iron head is fitted with one hide and one copper face on a polished wooden handle. (No.4 size hammer has a slip-on handle - all other sizes have the usual wedge type handle fitted.) Ideal for use where a heavy blow is required in a relatively small striking area. One face is made from pure copper, the other from highly compressed buffalo hide and are both designed to wear and be replaced - spare faces are available. Size: 3. Weight 1650g (3 1/2lb). Diameter 44mm (1 3/4 in).

| Туре        | Size          | Weight | Colour      |
|-------------|---------------|--------|-------------|
| Copper/Hide | Size 3 (44mm) | 1600g  | Copper/Bown |
| Handle Type | Handle Length | -      | -           |
| Wooden      | 305mm         | -      | -           |