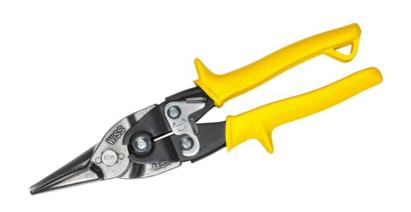

## M-3R Metalmaster® Compound Snips Straight or Curves 248mm (9.3/4in)

The Wiss M-3R Metalmaster Compound Snips have self-opening, non-slip, serrated jaws for rapid cutting. They are hot drop-forged from special molybdenum steel with comfortable colour coded, yellow vinyl grips. The snips are fitted with compound lever action handles that are light and easy to handle, even when cutting tight curves. There is also a convenient protective safety latch. Cuts straight (or wide curves left or right in light stock) up to 1.2mm mild steel. Size: 248mm (9.3/4in). Cutting Type: Straight Cut/Curves. Capacity: Low Carbon Steel: 18 Gauge/1.22mm