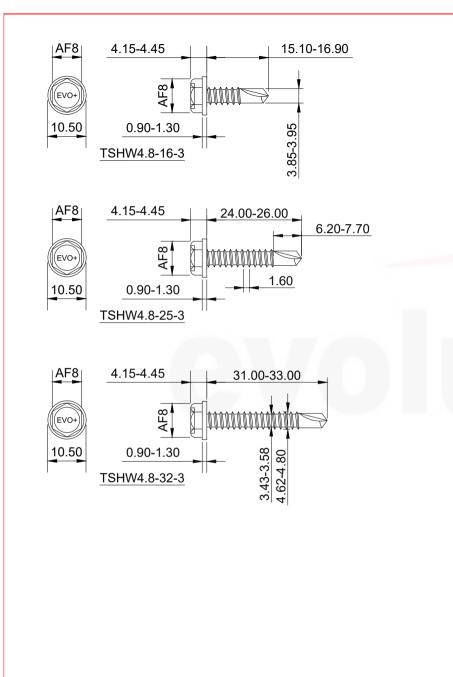

#### EASE NOTE:

# 1. DO NOT SCALE

- All dimensions in millimeters unless otherwise noted. Structural sections to be designed by others. Evolution fasteners specified in accordance with material loads provided by project specific Engineer. Evolution fasteners must be installed as per best practice or manufacturers guidelines.
- 3. Due to the nature of the product, this drawing is provided strictly without prejudice, without recourse, without liability, non-assumpsil, no assured value, errors and omissions excepted, subject to change without notice and all rights reserved. This drawing remains the intellectual property of Evolution Fasteners UK Ltd and must not be copied, altered or reproduced without the expressed, written approval of Evolution Fasteners UK Ltd. This drawing supersedes