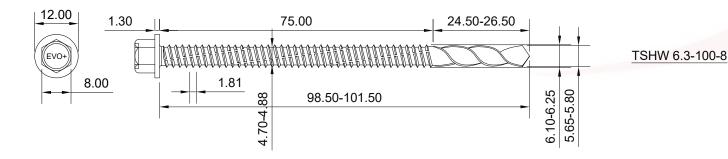

## 12.00 6.80 35.00 24.50-26.50 $\frac{1}{6}$ TSHW 6.3-60-8 8.00 58.50-61.50



## PLEASE NOT

## 1. DO NOT SCALE

- All dimensions in millimeters unless otherwise noted. Structural sections to be designed by others. Evolution fasteners specified in accordance with material loads provided by project specific Engineer. Evolution fasteners must be installed as per best practice or manufactures guidelines.
- 3. Due to the nature of the product, this drawing is provided strictly without prejudice, without recourse, without liability, non-assumpsit, no assured value, errors and omissions excepted, subject to change without notice and all rights reserved. This drawing remains the intellectual property of Evolution Fasteners UK Ltd and must not be copied, altered or reproduced without the expressed, written approval of Evolution Fasteners UK Ltd. This drawing supersedes al