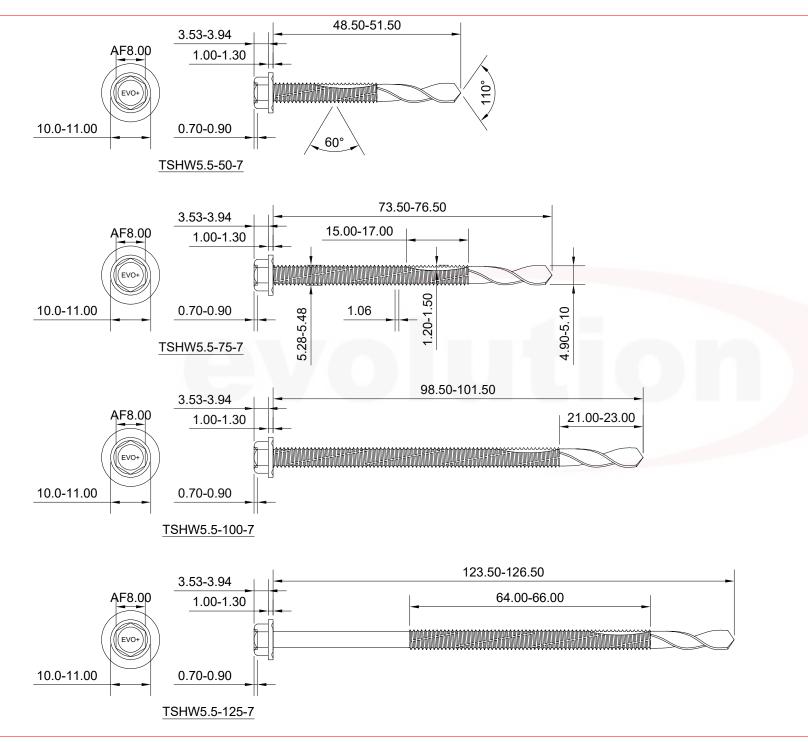

## 1. DO NOT SCALE

- All dimensions in millimeters unless otherwise noted. Structural sections to be designed by others. Evolution fasteners specified in accordance with material loads provided by project specific Engineer. Evolution fasteners must be installed as per best practice or manufactures guidelines.
- 3. Due to the nature of the product, this drawing is provided strictly without prejudice, without recourse, without liability, non-assumpsit, no assured value, errors and omissions excepted, subject to change without notice and all rights reserved. This drawing remains the intellectual property of Evolution Fasteners UK Ltd and must not be copied, altered or reproduced without the expressed, written approval of Evolution Fasteners UK Ltd. This drawing supersedes all previous versions and is subject to change without notice, as such dimensions may not match historical stock or product.