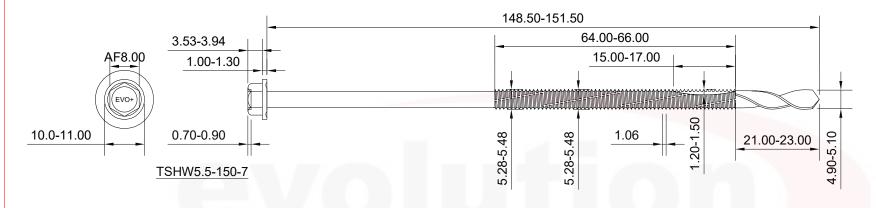

## 1. DO NOT SCALE

- All dimensions in millimeters unless otherwise noted. Structural sections to be designed by others. Evolution fasteners specified in accordance with material loads provided by project specific Engineer. Evolution fasteners must be installed as per best practice or manufactures guidelines.
- 3. Due to the nature of the product, this drawing is provided strictly without prejudice, without recourse, without liability, non-assumpsit, no assured value, errors and omissions excepted, subject to change without notice and all rights reserved. This drawing remains the intellectual property of Evolution Fasteners UK Ltd and must not be copied, altered or reproduced without the expressed, written approval of Evolution Fasteners UK Ltd. This drawing supersedes all previous versions and is subject to change without notice, as such dimensions may not match historical stock or product.