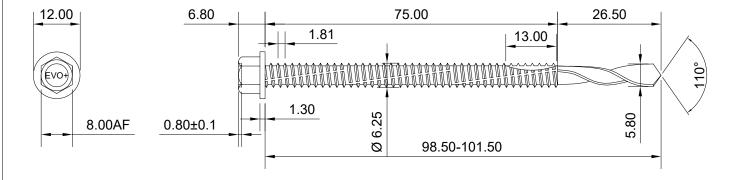

## BMTSHW 6.3-100-8

## NOTE:

- 1. All dimensions in millimeters unless otherwise noted, do not scale. Structural sections to be designed by others. Evolution fasteners specified in accordance with material loads provided by project specific Engineer. Evolution fasteners must be installed as per best practice or manufacturers guidelines.
- 2. Due to the nature of the product, this drawing is provided strictly without prejudice, without recourse, without liability, non-assumpsit, no assured value, errors and omissions excepted, subject to change without notice and all rights reserved. This drawing remains the intellectual property of Evolution Fasteners UK Ltd and must not be copied, altered or reproduced without the expressed, written approval of Evolution Fasteners UK Ltd. This drawing