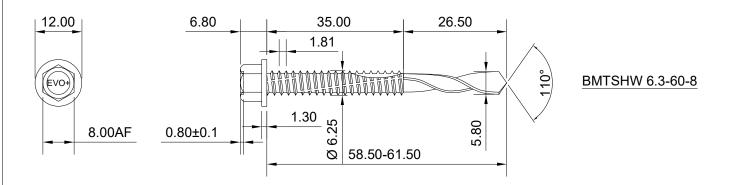

DESCRIPTION

BMTSHW6.3-60-8

THREAD AND HEAD MATERIAL GRADE AISI 316/ A4 DRILLING POINT MATERIAL GRADE
SAE C1022

01 F

Electroplated Zinc ≥ 5µm