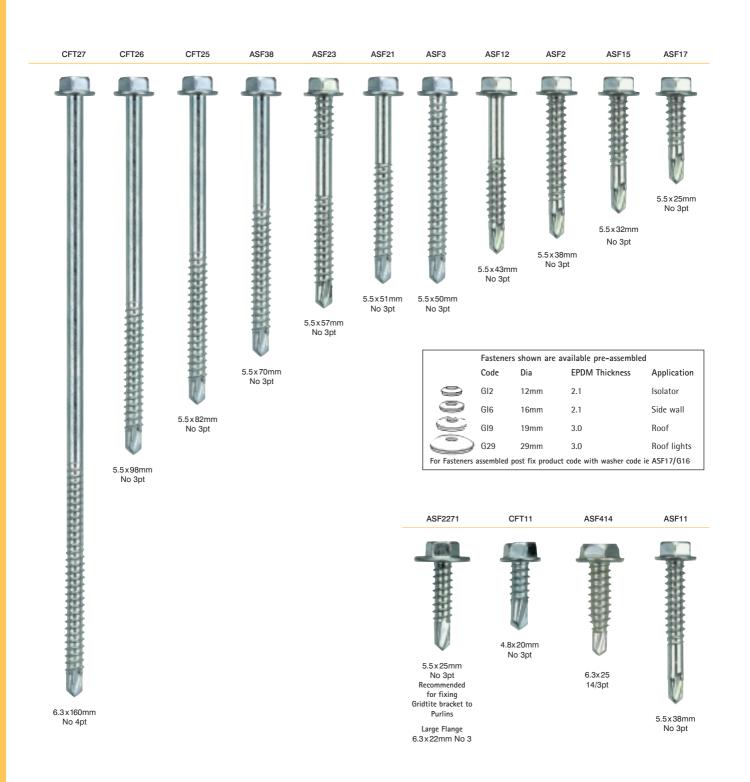

# Cladfix

For fixing profiled metal cladding into cold rolled

This comprehensive range of high quality self drilling fasteners are designed to provide the industry with fixings that give very rapid and accurate installation with precision drill points eliminating 'skip action' to prevent damage to the face of the profile.

## **APPLICATIONS**

For fixing profile metal, Cladding single skin or insulation to cold rolled, Rails and purlins 1.2–5.3mm Thick.

### **HEAD STYLES**

Hexagon head <sup>5</sup>/<sub>16</sub> across flats certain sizes available with <sup>3</sup>/<sub>8</sub> AF.