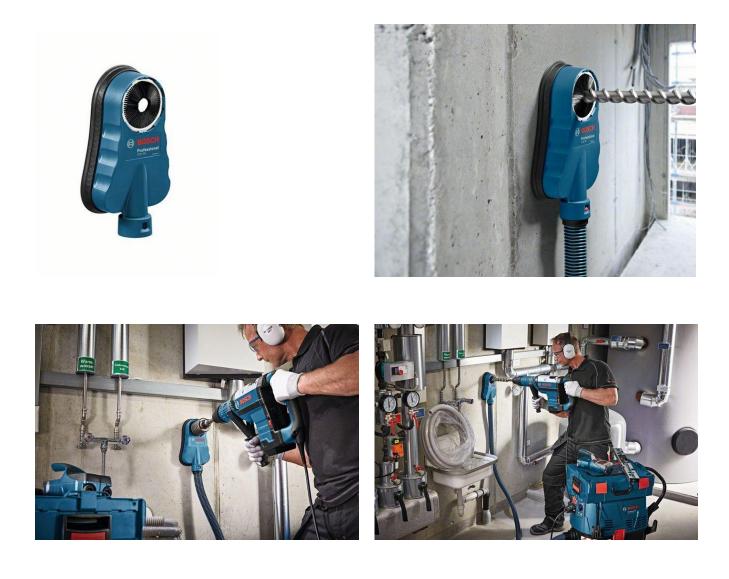

## Advantages: GDE 68 Professional

- Practical, multi-purpose dust extraction for large drilling diameters
- ■For clean, tidy operation and less cleaning work afterwards
- ■Easy to use: simply connect to a dust extractor
- ■Tool-independent: functions with all drilling tools
- ■No assembly on the machine required no additional weight on the machine
- ■Perfectly harmonised with the Bosch Click & Clean System (direct extractor connection possible)
- ■Suitable for core cutters with up to 68 mm diameter (for larger diameters: GDE 162 Professional)
- ■Also very suitable for dust extraction during wet drilling