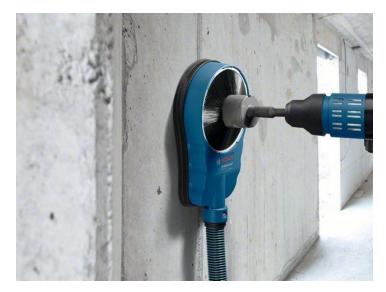

## Practical, universal dust extraction for core cutters

- For clean, tidy operation and less cleaning work afterwards
- Easy to use: simply connect to a dust extractor
- Tool-independent: functions with all drilling tools
- No assembly on the machine required no additional weight on the machine
- Perfectly harmonised with the Bosch Click & Clean System (direct extractor connection possible)
- Suitable for core cutters up to 162 mm in diameter
- Also very suitable for dust extraction during wet drilling