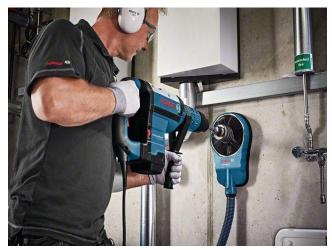

## Practical, universal dust extraction for core cutters

- For clean, tidy operation and less cleaning work afterwards
- Easy to use: simply connect to a dust extractor
- Tool-independent: functions with all drilling tools
- No assembly on the machine required no additional weight on the machine
- Perfectly harmonised with the Bosch Click & Clean System (direct extractor connection possible)
- Suitable for core cutters up to 162 mm in diameter
- Also very suitable for dust extraction during wet drilling