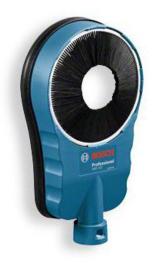

#### System accessories GDE 162 Professional

Practical, universal dust extraction for core cutters

## Practical, universal dust extraction for core cutters

- For clean, tidy operation and less cleaning work afterwards
- Easy to use: simply connect to a dust extractor
- Tool-independent: functions with all drilling tools
- No assembly on the machine required no additional weight on the machine
- Perfectly harmonised with the Bosch Click & Clean System (direct extractor connection possible)
- Suitable for core cutters up to 162 mm in diameter
- Also very suitable for dust extraction during wet drilling