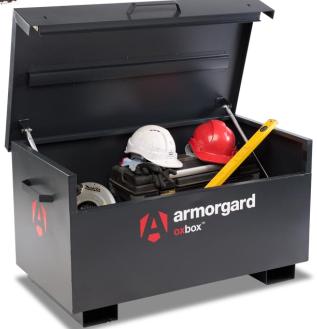

Data Sheet | Model: **Armorgard OxBox OX3** 

- As strong as an Ox! Range of secure tool vaults
- Keyed alike 5-lever deadlocks
- Unique internal anti-jemmy system
- Robust construction using 2mm steel
- Hydraulic gas arms to assist with the lid opening
- Fork lift skids with fixing holes to add castors and make it a mobile unit
- Facilities to fix the unit in position

| Product                                | Armorgard OxBox OX3                         |
|----------------------------------------|---------------------------------------------|
| Internal dimensions                    | 1115x595x545                                |
| External dimensions (including         | 1200x665x630                                |
| protrusions)                           |                                             |
| Weight (kg)                            | 58                                          |
| Colour                                 | Charcoal Grey; RAL-7021                     |
| Finished Coating                       | Powder Coat with anti-corrosive undercoat   |
| Material                               | Steel                                       |
| Material Thickness                     | 2mm                                         |
| Locking mechanism                      | Highly Secure, keyed alike 5-Lever Deadlock |
| Does it have Forklift Skids?           | Yes                                         |
| Does it have Gas Arms?                 | Yes                                         |
| Newton Loading of Gas Arms             | 300N                                        |
| Safety stay                            | Yes                                         |
| Quantity of keys supplied              | 3 Robust keys                               |
| Optional Extras Available              | Castors                                     |
| Quantity of Shelves as standard        | 0                                           |
| Are Castors standard or optional extra | Optional Extra                              |
| How are the Castors fitted?            | Quick-fix bolt on Castor kit                |
| Sump capacity                          | N/A                                         |
| Safety Signage                         | N/A                                         |
| Fire resistant?                        | Yes                                         |