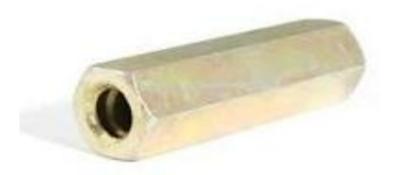

## **FORMWORK - HEX CONNECTOR**

We confirm our Formwork (Hex Connector) is manufactured as follows:-

Description:

Formwork Hex Connector is to fit 15mm Threaded Tie Rod Bar System

Material:

Cast Iron, FCD 45

Dimensions:

15mm x 30mm A/F x 100mm Long with an Internal Central Stop Pin

Other:

Surface finish: Zinc & Yellow Passivate (ZYP) according to BS EN ISO 2081:2008

Minimum local thickness 8 microns

Weight: 460g