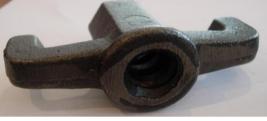

#### **FORMWORK - WING NUT**

We confirm our Formwork (Wing Nut) is manufactured as follows:-

#### Description:

Formwork Wing Nut is to fit 15mm Threaded Tie Rod Bar System

#### Dimensions:

Inner Diameter: Top Outer Width (Hex Section): Base Outer Diameter (Round Section): Wing Length: Wing Width: Wing Depth: Overall Height: 15mm 26mm A/F 35mm 90mm 26mm > 16mm 11mm 54mm