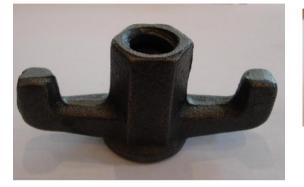

#### **FORMWORK - WING NUT**

We confirm our Formwork (Wing Nut) is manufactured as follows:-

#### Description:

Formwork Wing Nut is to fit 15mm Threaded Tie Rod Bar System

#### Dimensions:

Inner Diameter: Top Outer Width (Hex Section): Base Outer Diameter (Round Section): Wing Length: Wing Width: Wing Depth: Overall Height: 15mm 26mm A/F 35mm 90mm 26mm > 16mm 11mm 54mm