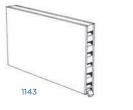

### Wall weep vents - Product 1143

A cavity wall weep/vent specifically intended for use with standard brick, block or stone external walls of thickness between 100-102.5mm.