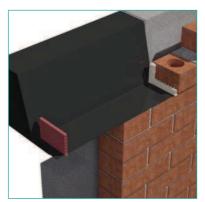

# **Installation advice**

- Wall weeps should be used wherever water could collect inside a cavity wall, such as over external lintels, or wherever a cavity tray system is installed
- To work effectively wall weeps should be placed directly on top of the base of a cavity tray or DPC, or on the front flange of the lintel
- Wall weeps should be spaced at 450mm centres to comply with NHBC recommendations
- Care should be taken to ensure the wall weep is kept clear of mortar and does not become blocked. This is particularly important at the back of the weep which could be blocked by mortar droppings from above