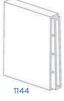

#### Weep extension - Product 1144

A simple 50mm 'straight through' wall weep extension. Provides the maximum clear opening in the mortar joint with no restrictions. It is available in natural colour only.