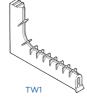

#### **Concealed wall weeps - Product TW1**

A special low profile cavity wall weep specifically intended for use with standard brick, block or stone external walls of thickness between 100-102.5mm.