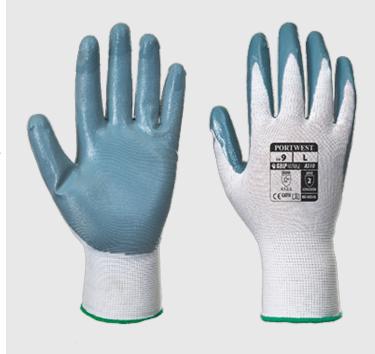

# A310 - Flexo Grip Nitrile Glove

Collection: General Handling Range: Gloves Materials: Nylon, Nitrile Dipping: Nitrile Inner Pack: 12 Outer Carton: 360

#### **Product information**

The nitrile coating on the Flexo Grip Glove gives enhanced abrasion resistance. Ideal for auto repair, construction and other sectors.