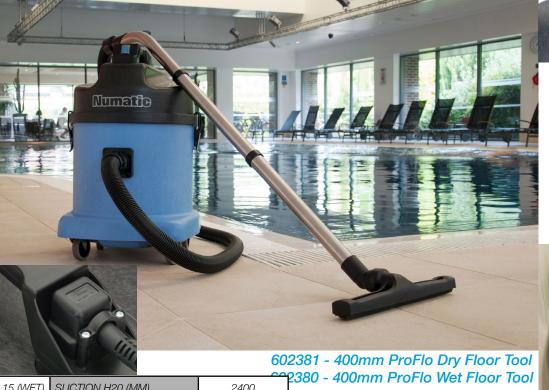

## Stainless Steel Tubes

and 400mm MultiFlo Floor Tools.

Quick and easy cable replacement

23 dry litre and 15 litre wet capacity with our 570 series drum.

Accessible switch/s for easy use.

Heavy Duty
Structofoam Construction
Made to last tough and
durable, a true workshop
Vacuum

**Directional Castors**For ease of movement

NVM-3BH
HepaFlo Bags
For dry use only
Innovative self seal tab
locks all the dust in the bag,
meaning emptying with no
dust and no mess.
604017 Pack of 10

CAPACITY 23 (DRY) 15 (WET) SUCTION H20 (MM) 2400 POWER CORD 10 WEIGHT (KG) WV 16.3 MOTOR (W) WV 1060 WEIGHT (KG) WVD 18.5 MOTOR (W) WVD 2 x 1060 POWER (VOLTS AC/HZ) 230 / 50/60 MOTOR ONLY AIRLFLOW 49 CLEANING RANGE 26.8 (L/SEC) WV MOTOR ONLY AIRLFLOW 98 PERMATEX FILTER 604116 (L/SEC) WVD