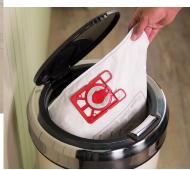

**Directional Castors**For ease of movement

NVM-3BH
HepaFlo Bags
For dry use only
Innovative self seal tab
locks all the dust in the bag,
meaning emptying with no
dust and no mess.
604017 Pack of 10

CAPACITY 23 (DRY) 15 (WET) SUCTION H20 (MM) 2400 POWER CORD 10 WEIGHT (KG) WV 16.3 MOTOR (W) WV 1060 WEIGHT (KG) WVD 18.5 MOTOR (W) WVD 2 x 1060 POWER (VOLTS AC/HZ) 230 / 50/60 MOTOR ONLY AIRLFLOW 49 CLEANING RANGE 26.8 (L/SEC) WV MOTOR ONLY AIRLFLOW 98 PERMATEX FILTER 604116 (L/SEC) WVD