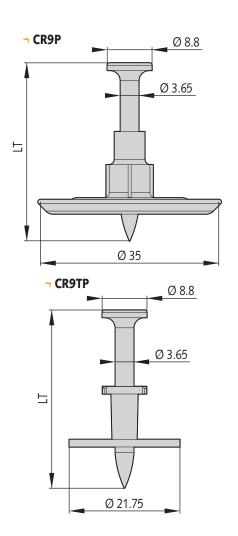

# SPIT CR9TP - CR9P

#### **DESCRIPTION**

- ¬ CR9P: Fastening of waterproof membranes
- ¬ CR9TP for PVC Washer (Ø80 mm): using in tunnel for fastening of the geotextile for the waterdrainage. The layer is welded on the PVC washer.

## ¬ CR9P

• Plastic washer: Ø 35 mm

## ¬ CR9TP

- Flat metallic washer
- Ø 21.75 mm
- Electrogalvanizing, min zinc coating 3 µm
- Plastic tip for pin centering