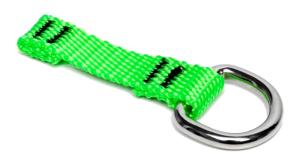

## **NLG D Ring Tool Tether - Technical Data**

## Overview:

D Ring Tether Points form part of NLG's unique Instant Tether System™ for stopping dropped objects. When used with Tether Tape™, D Ring Tool Tethers create an instant retro-fit attachment point for a tool lanyard to connect to.

## **Key Features:**

- Super strong welded D Ring
- Extended product life with high strength, wear resistant webbing
- Extra deep catch design for ultimate security
- Faster visual inspections with contrast stitching
- Works with Tether Tape™
- Unique serial number for easy identification and tracking
- CE marked
- Dynamic load tested and third party certified (2:1 safety factor)
- Dimensions: 55mm x 12mm
- Max Load: 1KG (2.2lbs)