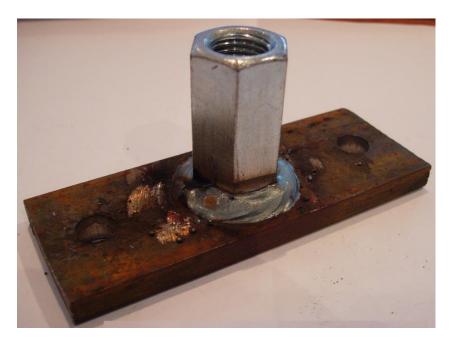

## FLAT PLATE CONNECTOR for TIMBER (02700270)

We confirm our Scaffold Flat Plate Connector for TIMBER is manufactured from Mild Steel.

| Specification      |                                 |
|--------------------|---------------------------------|
| Plate Dimensions   | 120mm (L) x 45mm (D) x 10mm (H) |
| Studding Connector | DIN6334 M16 x 48mm              |
| Holes              | 2 @ Ø 13mm                      |
| Hole Positions     | 15.0mm (Edge to centre of hole) |
|                    | 90.0mm (Centre to Centre)       |