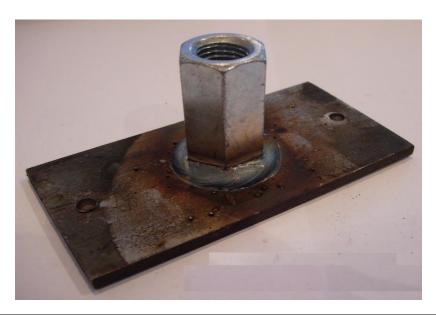

## FLAT PLATE CONNECTOR for STEEL (02700280)

We confirm our Scaffold Flat Plate Connector for STEEL is manufactured from Mild Steel.

| Specificati | on                 |                                 |
|-------------|--------------------|---------------------------------|
|             | Plate Dimensions   | 120mm (L) x 60mm (D) x 5mm (H)  |
|             | Studding Connector | DIN6334 M16 x 48mm              |
|             | Holes              | 2 @ Ø 7mm                       |
|             | Hole Positions     | 10.5mm (Edge to centre of hole) |
|             |                    | 99.0mm (Centre to Centre)       |