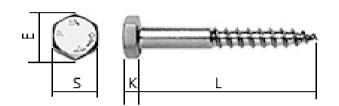

## Carbon steel Hex Head Coachscrews are manufactured to DIN571

- All dimensions conform to DIN571 - BZP finish to BS EN 12329:2000

| _          |   |                     | M6             | M8             | M10            | M12            | M16             | M20            |
|------------|---|---------------------|----------------|----------------|----------------|----------------|-----------------|----------------|
| Dimensions |   |                     |                |                |                |                |                 |                |
|            | К | Head Height (Nom.)  | 4.0mm          | 5.5mm          | 7.0mm          | 8.0mm          | 10.0mm          | 13.0mm         |
|            |   | Head Height (Range) | 3.63 to 4.38mm | 5.13 to 5.88mm | 6.55 to 7.45mm | 7.55 to 8.45mm | 9.55 to 10.45mm | 12.1 to 13.9mm |
|            | L | Length              | 20 to 60mm     | 25 to 100mm    | 30 to 100mm    | 35 to 150mm    | 50 to 180mm     | 60 to 240mm    |
|            | S | Head Diameter (A/F) | 10mm           | 13mm           | 17mm           | 19mm           | 24mm            | 30mm           |
|            | Е | Head Diameter (A/P) | 10.89mm        | 14.20mm        | 18.72mm        | 20.88mm        | 26.17mm         | 32.95mm        |