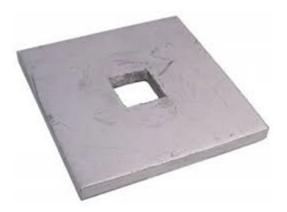

## **Square Plate Washers (foundation Plates)**

- Mild Steel (BS EN 10142 DX51D Z275) BZP finish to BS EN 12329:2000 / HDG finish to BS EN ISO 10684
- Stainless Steel, Grade A2 (304) Plain finish
- Stainless Steel, Grade A4 (316) Plain finish

| Hole Types | Material                   | Finishes   | Sizes                          | Thickness | Hole Sizes                                        |
|------------|----------------------------|------------|--------------------------------|-----------|---------------------------------------------------|
| Round      | Mild Steel                 | S/Col, BZP | 50mm x 50mm                    | 3mm       | M8, M10, M12, M16, M20 &                          |
| Square     | Mild Steel                 | S/Col, HDG | 100mm x 100mm<br>150mm x 150mm | 10mm      | M16 (18mm), M20 (22mm),<br>M24 (26mm), M30 (32mm) |
| Round      | A2(304)<br>Stainless Steel | Plain      | 50mm x 50mm                    | 3mm       | M6, M8, M10, M12, M16,<br>M20 & M24               |
| Round      | A2(304)                    | Plain      | 75mm x 75mm                    | 6mm       | M12, M16, M20, M24 & M30                          |
| Round      | A2(304)                    | Plain      | 100mm x 100mm                  | 10mm      | M16, M20, M24 & M30                               |
| Round      | A4(316)                    | Plain      | 75mm x 75mm                    | 6mm       | M12, M16, M20, M24 & M30                          |