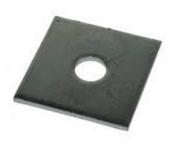

## **Square Plate Washers (foundation Plates)**

- Mild Steel (BS EN 10142 DX51D Z275) BZP finish to BS EN 12329:2000 / HDG finish to BS EN ISO 10684
- Stainless Steel, Grade A2 (304) Plain finish
- Stainless Steel, Grade A4 (316) Plain finish

| Hole Types | Material                   | Finishes   | Sizes                          | Thickness | Hole Sizes                                        |
|------------|----------------------------|------------|--------------------------------|-----------|---------------------------------------------------|
| Round      | Mild Steel                 | S/Col, BZP | 50mm x 50mm                    | 3mm       | M8, M10, M12, M16, M20 &                          |
| Square     | Mild Steel                 | S/Col, HDG | 100mm x 100mm<br>150mm x 150mm | 10mm      | M16 (18mm), M20 (22mm),<br>M24 (26mm), M30 (32mm) |
| Round      | A2(304)<br>Stainless Steel | Plain      | 50mm x 50mm                    | 3mm       | M6, M8, M10, M12, M16,<br>M20 & M24               |
| Round      | A2(304)                    | Plain      | 75mm x 75mm                    | 6mm       | M12, M16, M20, M24 & M30                          |
| Round      | A2(304)                    | Plain      | 100mm x 100mm                  | 10mm      | M16, M20, M24 & M30                               |
| Round      | A4(316)                    | Plain      | 75mm x 75mm                    | 6mm       | M12, M16, M20, M24 & M30                          |