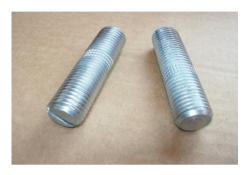

Edge Protection Studs supplied have the following specification:-

| Standard                          | DIN976    |
|-----------------------------------|-----------|
| Outside Thread Diameter           | M16       |
| Outside Length                    | 65mm      |
| Grade                             | 4.8       |
| Thread Gauge *                    | 6g        |
| Finish **                         | BZP       |
| Chamfered                         | Both Ends |
| Slotted, one end (Width)          | 2.4mm     |
| Slotted, one end (Depth)          | 2.8mm     |
| Knurled Thread ***                | 3 Threads |
| Knurl Position (from Slotted End) | 34.0mm    |
| Knurl Position (from Plain End)   | 24.5mm    |

<sup>\* -</sup> Thread Gauge 6g, with 60° angle, minimum.

This data sheet is valid until there is significant change in the product and characteristics.

Date: *05 June 2018* 

<sup>\*\* -</sup> Finish Bright Zinc Plating (BZP), conforming to BS EN 12329:2000

<sup>\*\*\* -</sup> Knurled Thread, across 3 threads, approximately 6.5mm width