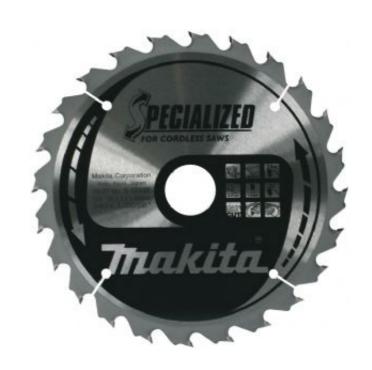

## **SPECIALIZED CORDLESS SAWS** BLADE

**B-10615** 

Premium saw blades made especially for cordless saws. Blades for wood cutting, with the most popular cordless circular saw models are now available - all with Makita quality!

## **TECHNICAL SPECIFICATIONS**

Diameter (D) Blade ID Kerf (K) Bore (B) **Tooth Count** Thickness (T) Rake (R) Machine Type Material Type Pack Quantity

136 mm MCCS13630E 1.5 mm 20 mm 30 1.2 mm 0 0 Cordless saw Mild steel