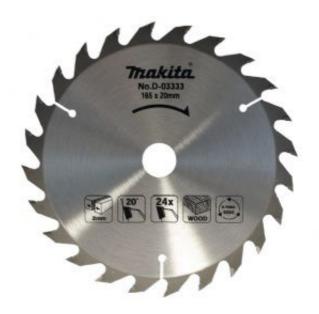

## STANDARD BLADES FOR PORTABLE SAWS D-03333

## **TECHNICAL SPECIFICATIONS**

| Bore (B)      | 20 mm  |
|---------------|--------|
| Diameter (D)  | 165 mm |
| Kerf (K)      | 2.4 mm |
| Rake (R)      | 20 °   |
| Thickness (T) | 1.5 mm |
| Pack Quantity | 1      |
| Tooth Count   | 24     |
| Material Type | Wood   |