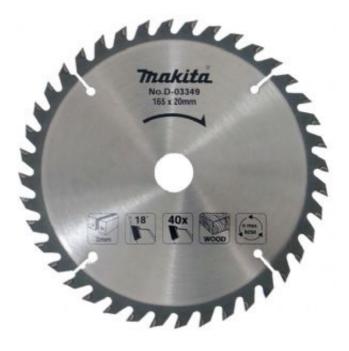

## STANDARD BLADES FOR PORTABLE SAWS D-03349

## **TECHNICAL SPECIFICATIONS**

| Bore (B)      | 20 mm  |
|---------------|--------|
| Diameter (D)  | 165 mm |
| Kerf (K)      | 2.4 mm |
| Rake (R)      | 20 °   |
| Thickness (T) | 1.5 mm |
| Pack Quantity | 1      |
| Tooth Count   | 40     |
| Material Type | Wood   |