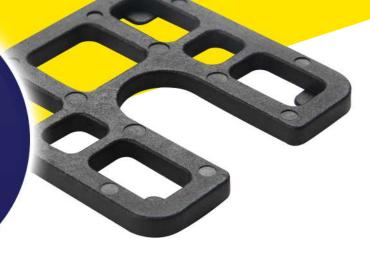

## BROADFIX LOADBEARING

AVAILABLE IN 2mm, 3mm 5mm, 10mm & 20mm

## **UNIQUE FEATURES...**

 $\cdot$  DISTINCTIVE DESIGN - Horseshoe style supports a slot that takes up to a M20 fixing

 $\cdot$  DURABLE - Waterproof, versatile and high compressive strength tested to 200kN

 $\cdot$  5 SIZES AVAILABLE - Available in a range of 5 different thicknesses, ensuring you have the right shim for the job.

 $\cdot$  UNIQUE nesting feature, enabling them to be stacked without slipping.