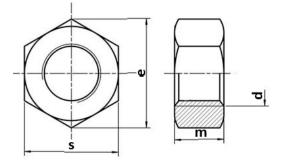

| d   | s Max. | e Min.   | m Max.   |
|-----|--------|----------|----------|
| u   | S Max. | e Milli. | III Max. |
| M4  | 7mm    | 7.66mm   | 3.2mm    |
| M5  | 8mm    | 8.79mm   | 4.0mm    |
| M6  | 10mm   | 11.05mm  | 5.0mm    |
| M8  | 13mm   | 14.38mm  | 6.5mm    |
| M10 | 17mm   | 18.90mm  | 8.0mm    |
| M12 | 19mm   | 21.10mm  | 10.0mm   |
| M14 | 22mm   | 24.49mm  | 11.0mm   |
| M16 | 24mm   | 26.75mm  | 13.0mm   |
| M18 | 27mm   | 29.56mm  | 15.0mm   |
| M20 | 30mm   | 32.95mm  | 16.0mm   |
| M24 | 36mm   | 39.55mm  | 19.0mm   |
| M27 | 41mm   | 42.20mm  | 22.0mm   |
| M30 | 46mm   | 50.85mm  | 24.0mm   |
| M33 | 50mm   | 55.37mm  | 26.0mm   |
| M36 | 55mm   | 60.79mm  | 29.0mm   |