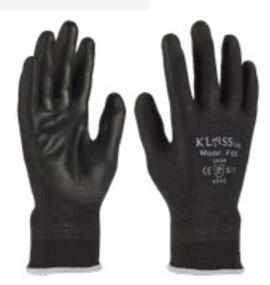

## DESCRIPTION

The F5X is an excellent cut level E glove. It is black all over, with a black PU coated palm. The glove provides the user with excellent fit and comfort, without subsidising on protection. The snug fitting design provides dexterity during delicate applications whilst also being comfortable to wear and use.

## PRODUCT INFORMATION

Coating > PU

Liner > Tsunooga

Gauge > 13

Sizes Available > S-XXL

Bag/Case Quantity > Bags of 10/boxes of 300

Colour > Black