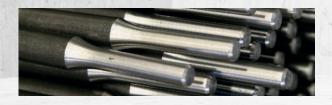

### **EFFICIENT**

- Ocentering point for easy start of drilling
- 150° 4 cutters, distributed at 90° for concrete breaker effect

#### **EUROPEAN STEEL & CARBIDE**

The premium standards for steels and carbide, combined with our thermal treatment under controlled atmosphere, garanty the best striking force restitution for the booster.