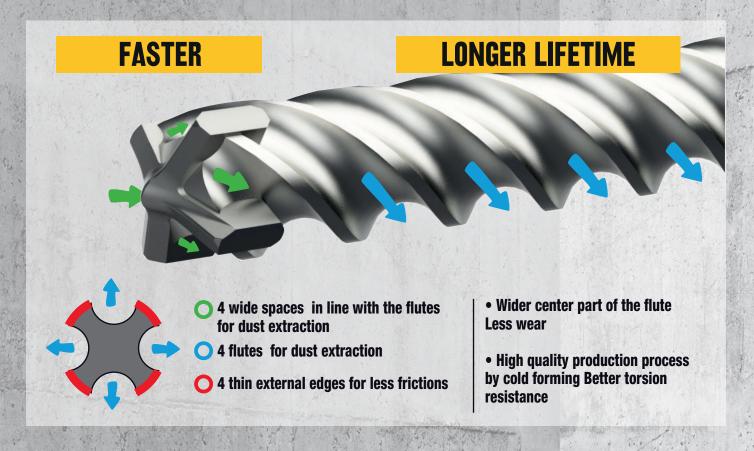

## **FASTER - STRONGER**

### **EFFICIENT**

- Ocentering point for easy start of drilling
- 150° 4 cutters, distributed at 90° for concrete breaker effect

#### **EUROPEAN STEEL & CARBIDE**

The premium standards for steels and carbide, combined with our thermal treatment under controlled atmosphere, garanty the best striking force restitution for the booster.