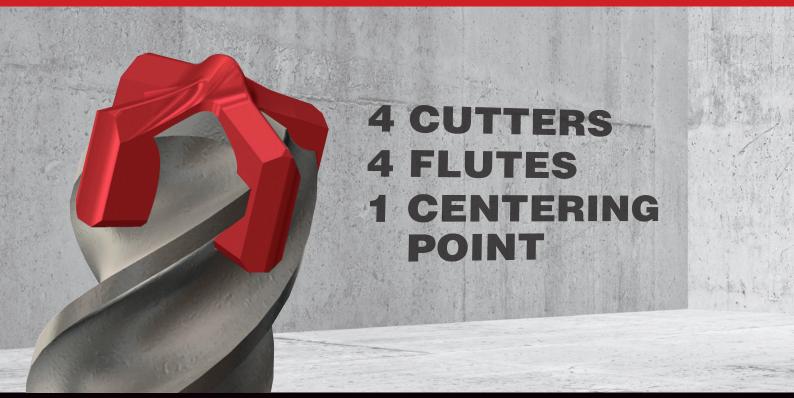

### **EFFICIENT**

- Ocentering point for easy start of drilling
- 150° 4 cutters, distributed at 90° for concrete breaker effect