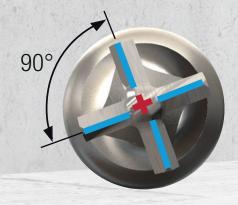

### **EFFICIENT**

- Ocentering point for easy start of drilling
- 150° 4 cutters, distributed at 90° for concrete breaker effect