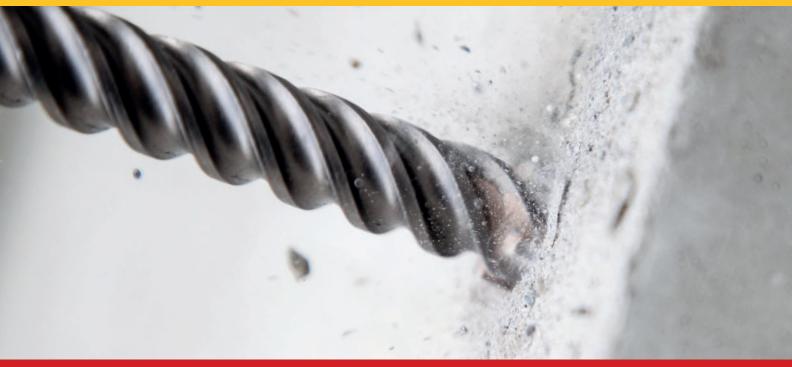

# DRILL BIT 4 CUTTERS 4G4 COMPATIBLE SDS-PLUS

### **EFFICIENT**

- Ocentering point for easy start of drilling
- 150° 4 cutters, distributed at 90° for concrete breaker effect