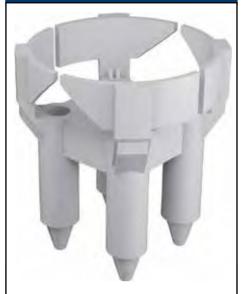

# SINGLE COVER TOWERS

Sturdy plastic spaces with elastic clamping device for 4-20mm bar.

| COVER        | PACK       |  |
|--------------|------------|--|
| 15mm         | 500        |  |
| 20mm<br>25mm | 500<br>500 |  |
| 30mm<br>35mm | 250<br>250 |  |
| 40mm<br>50mm | 250<br>125 |  |
| 0011111      | 120        |  |