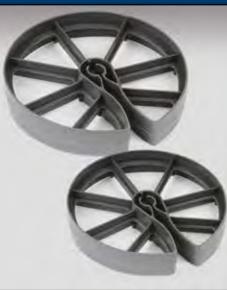

#### MESHFIX

A double cover plastic chair designed to support fabric or rebar off polythene dpm's in ground slab construction.

| COVER      | PACK |
|------------|------|
| 25 / 30mm  | 250  |
| 40 / 50mm  | 250  |
| 65 / 75mm  | 250  |
| 90 / 100mm | 100  |