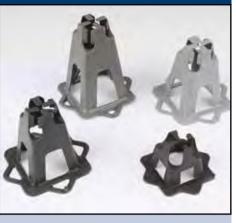

# POINTED FEET TOWER

Extremely stable with pointed feet for an exposed finish: 6-20mm bar.

| PACK |
|------|
| 500  |
| 500  |
| 500  |
| 400  |
| 375  |
|      |