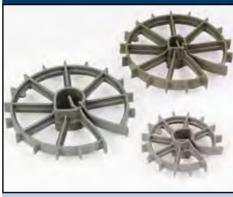

### WHEEL SPACERS

A comprehensive range of clip-on plastic wheel spacers suitable for all pre-cast and site applications.

| COVER | BAR DIA  | PACK |  |
|-------|----------|------|--|
| 20mm  | 4 to 12  | 1000 |  |
| 25mm  | 4 to 12  | 1000 |  |
| 25mm  | 12 to 20 | 500  |  |
| 30mm  | 4 to 12  | 500  |  |
| 30mm  | 12 to 20 | 500  |  |
| 35mm  | 4 to 12  | 200  |  |
| 35mm  | 8 to 20  | 125  |  |
| 40mm  | 8 to 12  | 500  |  |
| 40mm  | 12 to 20 | 250  |  |
| 50mm  | 4 to 12  | 250  |  |
| 50mm  | 12 to 20 | 250  |  |
| 60mm  | 12 to 28 | 100  |  |
| 75mm  | 12 to 20 | 250  |  |
|       |          |      |  |