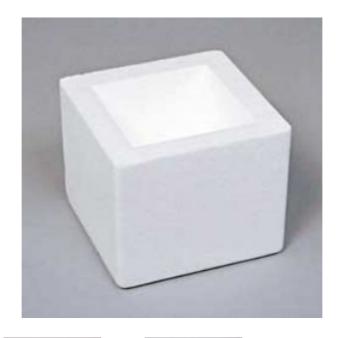

## Polystyrene Cube Mould 100mm

Ф

Polystyrene, pack of 125

Code CN109

Approx. Weight (kg) 4.5

Tariff 848079 00 0