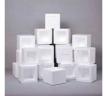

## Polystyrene Cube Mould 100mm

Ф

Polystyrene, pack of 125

Code CN109

Approx. Weight (kg) 4.5

Tariff 848079 00 0