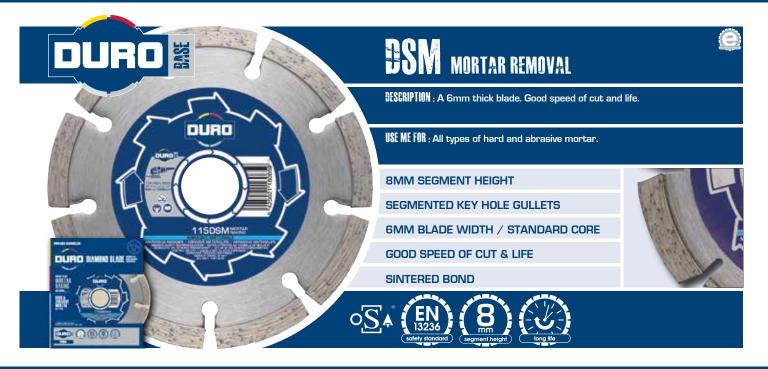

| MORTAR<br>Raking | BASE     |
|------------------|----------|
| DIMENSIONS       | DSM      |
| (4½") 115 x 22.2 | 115DSM ∞ |
| (5") 125 x 22.2  | 125DSM ∞ |
|                  |          |

THE ENTRY-LINE FROM DURO, WHERE PRICE AND PERFORMANCE ARE MATCHED TO OFFER GREAT VALUE OUTPUT THROUGHOUT THE RANGE.