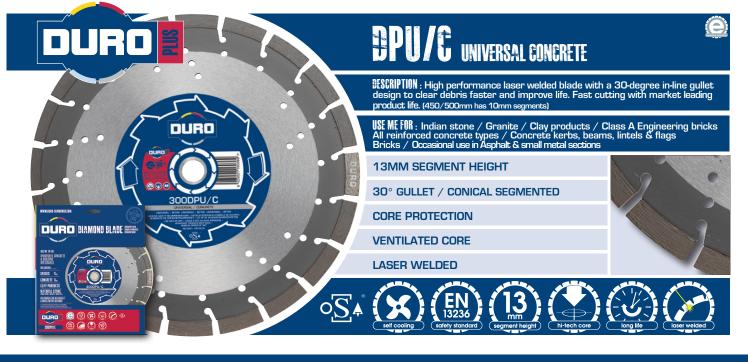

# DURD PANNING BLAGES



### **MATERIAL TYPE**

RETE &

| GLASS / REINFORCED PLASTIC<br>POLYURETHAINE<br>FIBREGLASS<br>MARBLE - DRY CUTTING<br>STEEL BARS, PIPE & SECTIONS<br>SG & GREY IRON<br>PORCELAIN & HARD TILES<br>CERAMIC TILES<br>INDIAN STONE<br>GRANITE<br>SLATE<br>CLASS A ENGINEERING BRICKS<br>CLAY PAVIORS / PIPES / TILES<br>FLINT AGGREGATE PRODUCT<br>CLASS B ENGINEERING BRICKS<br>CLAY PAVIORS / PIPES / TILES<br>FLINT AGGREGATE PRODUCT<br>CLASS B ENGINEERING BRICKS<br>HEAVILY REINFORCED CONCRETE<br>HARD VORK STONE<br>GUARTZITE<br>LONDON BRICK<br>HARD YORK STONE<br>GUARTZITE<br>LONDON BRICK<br>HARD CONCRETE PRODUCTS<br>KERBS / LINTELS / BEAMS<br>CAST PIPES<br>BRICKS / CONCRETE FLAGS<br>HAND MADE BRICKS<br>FACING BRICKS<br>CONCRETE PAVIORS<br>SAND BASED |              |                              |    |
|-