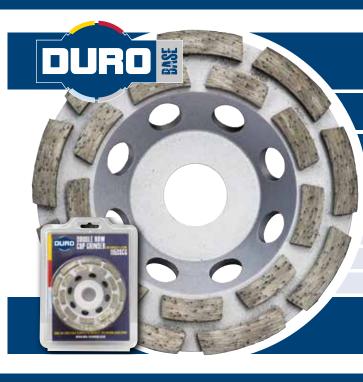

## **BSEG BOUBLE ROW** concrete & stone

**DESCRIPTION**: An entry level double row cup grinder, heavy duty grinding and smoothing. Good life and stock removal.

USE ME FOR : Concrete / Medium hard stones / Bricks / Masonry

**GOOD STOCK REMOVAL** 

**5MM SEGMENT HEIGHT** 

**DOUBLE ROW SEGMENTED** 

**VENTILATED CORE** 

AGGRESSIVE GRINDING / LONG LIFE

| CONCRETE & MEDIUM<br>HARD STONES | BASE    |
|----------------------------------|---------|
| DIMENSIONS                       | DSCG    |
| (4½") 115 x 15/22.20 mm          | 115DSCG |