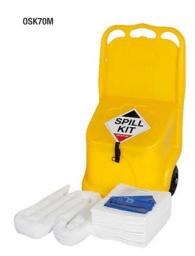

| 60L SPILL KIT - MOBI WHEELED LOCKER |             |                 |          |  |  |  |
|-------------------------------------|-------------|-----------------|----------|--|--|--|
| Code                                | Description | Application     | Capacity |  |  |  |
| GSK70M                              | SPILL KIT   | General Purpose | 60L      |  |  |  |
| GRF70M                              | Refill pack | General Purpose | 60L      |  |  |  |
| OSK70M                              | SPILL KIT   | Oil & Fuel      | 60L      |  |  |  |
| ORF70M                              | Refill pack | Oil & Fuel      | 60L      |  |  |  |
| CSK70M                              | SPILL KIT   | Chemical        | 60L      |  |  |  |
| CRF70M                              | Refill pack | Chemical        | 60L      |  |  |  |