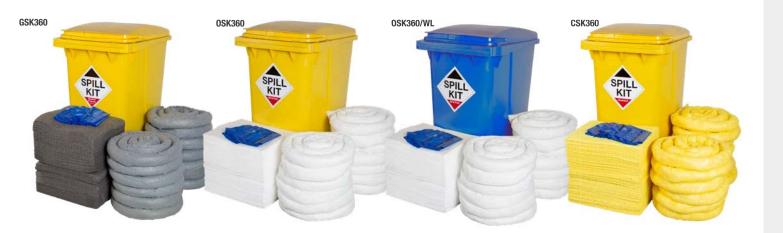

#### 360L SPILL KIT - WHEELIE-BIN

| Code      | Description        | Application     | Capacity |
|-----------|--------------------|-----------------|----------|
| GSK360    | SPILL KIT (Yellow) | General Purpose | 360L     |
| GRF360    | Refill pack        | General Purpose | 360L     |
| OSK360    | SPILL KIT (Yellow) | Oil & Fuel      | 360L     |
| OSK360/WL | SPILL KIT (Blue)   | Oil & Fuel      | 360L     |
| ORF360    | Refill pack        | Oil & Fuel      | 360L     |
| CSK360    | SPILL KIT (Yellow) | Chemical        | 360L     |
| CRF360    | Refill pack        | Chemical        | 360L     |