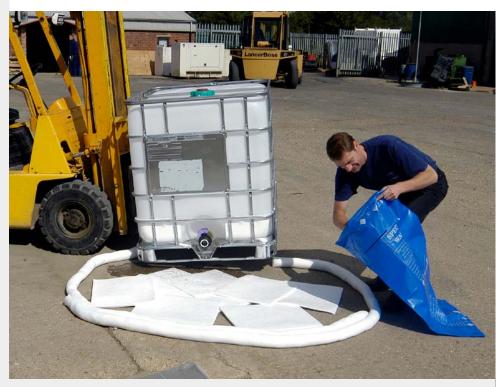

### WHEELED SPILL KITS

Wheeled Spill Kits are highly mobile and can be quickly moved to the scene of an incident. Packed with quick acting absorbents, they are ideal for goods-in areas, bulk liquid storage and delivery points, chemical stores and all other locations where large volumes of liquid are present

# **FEATURES**

- Ideal for quick reaction to incidents and highly mobile
- Assists compliance with EA/SEPA/NIEA guidelines (PPG26)
- Contents include absorbent socks to contain spills and protect drains plus absorbent pads to soak up spilled liquids
- Disposal bags included for easy waste segregation