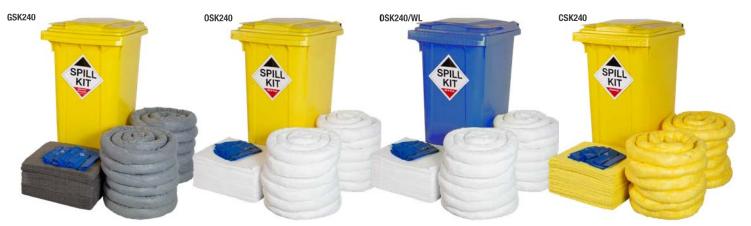

#### 240L SPILL KIT - WHEELIE-BIN

| Code      | Description        | Application     | Capacity |
|-----------|--------------------|-----------------|----------|
| GSK240    | SPILL KIT (Yellow) | General Purpose | 240L     |
| GRF240    | Refill pack        | General Purpose | 240L     |
| OSK240    | SPILL KIT (Yellow) | Oil & Fuel      | 240L     |
| 0SK240/WL | SPILL KIT (Blue)   | Oil & Fuel      | 240L     |
| ORF240    | Refill pack        | Oil & Fuel      | 240L     |
| CSK240    | SPILL KIT (Yellow) | Chemical        | 240L     |
| CRF240    | Refill pack        | Chemical        | 240L     |