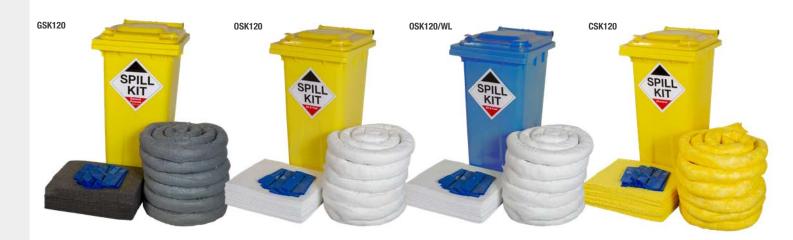

| 120L SPILL KIT - WHEELIE-BIN |                    |                 |          |  |  |
|------------------------------|--------------------|-----------------|----------|--|--|
| Code                         | Description        | Application     | Capacity |  |  |
| GSK120                       | SPILL KIT (Yellow) | General Purpose | 120L     |  |  |
| GRF120                       | Refill pack        | General Purpose | 120L     |  |  |
| 0SK120                       | SPILL KIT (Yellow) | Oil & Fuel      | 120L     |  |  |
| 0SK120/WL                    | SPILL KIT (Blue)   | Oil & Fuel      | 120L     |  |  |
| ORF120                       | Refill pack        | Oil & Fuel      | 120L     |  |  |
| CSK120                       | SPILL KIT (Yellow) | Chemical        | 120L     |  |  |
| CRF120                       | Refill pack        | Chemical        | 120L     |  |  |